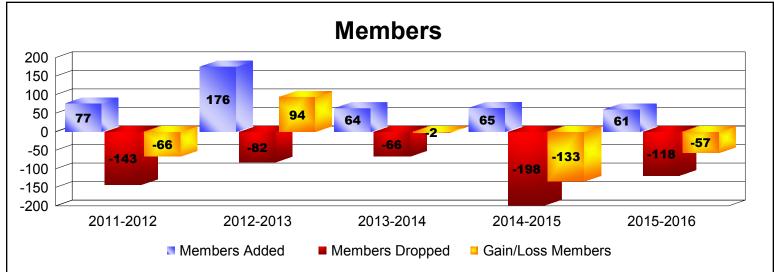

District 128 As of June 2016 Cumulative

| Year      | New<br>Clubs | Dropped<br>Clubs | Gain/<br>Loss<br>Clubs | New<br>Members | Charter<br>Members | Reinstate<br>Members | Transfer<br>Members | Total<br>Member<br>Added | Total<br>Members<br>Dropped | Gain/<br>Loss<br>Members |
|-----------|--------------|------------------|------------------------|----------------|--------------------|----------------------|---------------------|--------------------------|-----------------------------|--------------------------|
| 2011-2012 | 0            | -3               | -3                     | 48             | 0                  | 29                   | 0                   | 77                       | -143                        | -66                      |
| 2012-2013 | 3            | -1               | 2                      | 55             | 93                 | 27                   | 1                   | 176                      | -82                         | 94                       |
| 2013-2014 | 0            | 0                | 0                      | 58             | 4                  | 0                    | 2                   | 64                       | -66                         | -2                       |
| 2014-2015 | 0            | -2               | -2                     | 41             | 11                 | 12                   | 1                   | 65                       | -198                        | -133                     |
| 2015-2016 | 0            | -3               | -3                     | 54             | 1                  | 6                    | 0                   | 61                       | -118                        | -57                      |
| Average   | 1            | -2               | -1                     | 51             | 22                 | 15                   | 1                   | 89                       | -121                        | -33                      |