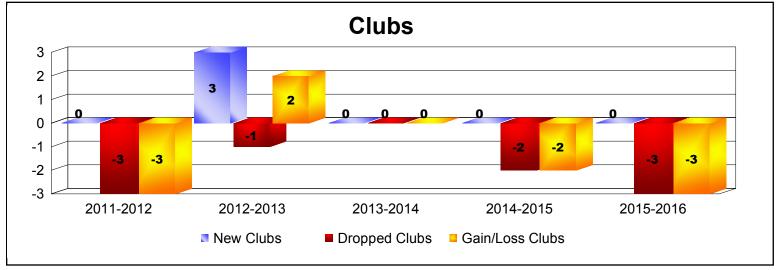

District 128 As of June 2016 Cumulative

| Year      | New<br>Clubs | Dropped<br>Clubs | Gain/<br>Loss<br>Clubs | New<br>Members | Charter<br>Members | Reinstate<br>Members | Transfer<br>Members | Total<br>Member<br>Added | Total<br>Members<br>Dropped | Gain/<br>Loss<br>Members |
|-----------|--------------|------------------|------------------------|----------------|--------------------|----------------------|---------------------|--------------------------|-----------------------------|--------------------------|
| 2011-2012 | 0            | -3               | -3                     | 48             | 0                  | 29                   | 0                   | 77                       | -143                        | -66                      |
| 2012-2013 | 3            | -1               | 2                      | 55             | 93                 | 27                   | 1                   | 176                      | -82                         | 94                       |
| 2013-2014 | 0            | 0                | 0                      | 58             | 4                  | 0                    | 2                   | 64                       | -66                         | -2                       |
| 2014-2015 | 0            | -2               | -2                     | 41             | 11                 | 12                   | 1                   | 65                       | -198                        | -133                     |
| 2015-2016 | 0            | -3               | -3                     | 54             | 1                  | 6                    | 0                   | 61                       | -118                        | -57                      |
| Average   | 1            | -2               | -1                     | 51             | 22                 | 15                   | 1                   | 89                       | -121                        | -33                      |